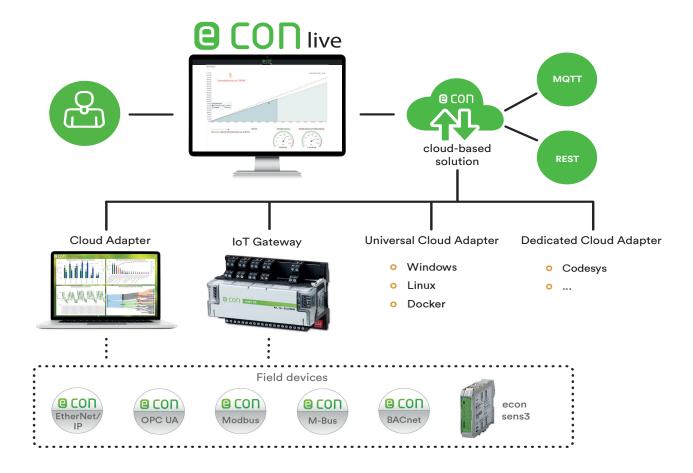

### in addition to the econ4-Software

econ live provides the person responsible with an immediate picture of the current capacity utilization or process status by simply looking at the indicator instruments. Numerous measured values can now be displayed at any moment in real time on a PC, tablet or smartphone.

The cloud solution is intuitive to set up and operate. The econ live dashboard can be customized according to your wishes and requirements.