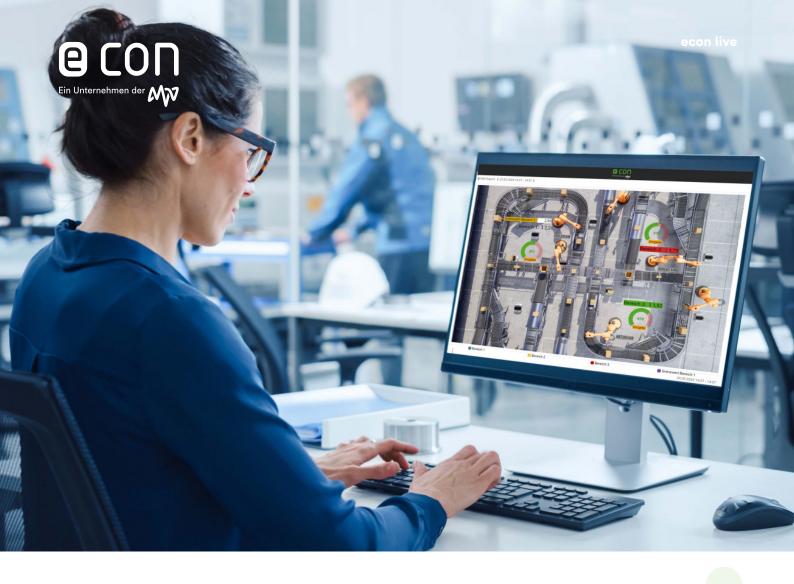

### in addition to the econ4-Software

econ live provides the person responsible with an immediate picture of the current capacity utilization or process status by simply looking at the indicator instruments. Numerous measured values can now be displayed at any moment in real time on a PC, tablet or smartphone.

The cloud solution is intuitive to set up and operate. The econ live dashboard can be customized according to your wishes and requirements.